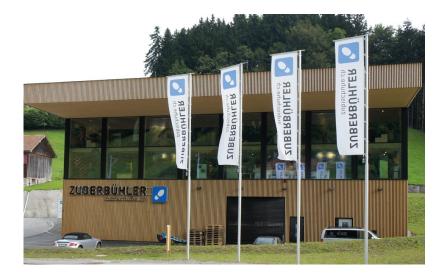

# A shoe and outdoor pursuits store with a surface area of 800 m2

Situated between Herisau and Waldstatt, a new shoe and outdoor pursuits store with a sales area of more than 800 m<sup>2</sup> was built for family business Zuberbühler. Herisau-based A2 architekten used timber on the facades and in the interior to evoke a sense of natural beauty for its customers, neatly complementing the leisure activities that the store caters for. The building comprises two storeys with additional mezzanines and sliding floors. The basement was designed as space for storage and handling stock. The upper floor comprises the sales space over two levels as well as various offices. The building is intended for long-term, changing use. The timber mezzanines can be removed, for example, while the basement with its high ceiling height could be used as a workshop in the future. Working as part of a consortium, we were responsible for the structural engineering, planning the supporting structure, producing the roof elements and a significant proportion of the construction design.