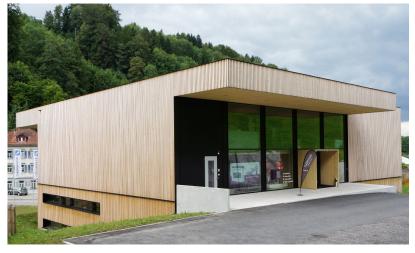

# A shoe and outdoor pursuits store with a surface area of 800 m2

Situated between Herisau and Waldstatt, a new shoe and outdoor pursuits store with a sales area of more than 800 m<sup>2</sup> was built for family business Zuberbühler. Herisau-based A2 architekten used timber on the facades and in the interior to evoke a sense of natural beauty for its customers, neatly complementing the leisure activities that the store caters for. The building comprises two storeys with additional mezzanines and sliding floors. The basement was designed as space for storage and handling stock. The upper floor comprises the sales space over two levels as well as various offices. The building is intended for long-term, changing use. The timber mezzanines can be removed, for example, while the basement with its high ceiling height could be used as a workshop in the future. Working as part of a consortium, we were responsible for the structural engineering, planning the supporting structure, producing the roof elements and a significant proportion of the construction design.

Herisau, CH

Entrance to the sales room

View of the soffit

info@blumer-lehmann.com blumer-lehmann.com

The fascinating world of wood