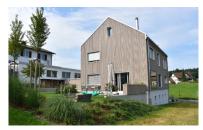

Rough-cut, pre-weathered spruce facade

Niederhelfenschwil, CH

Exterior view of the front

Exterior view with garden