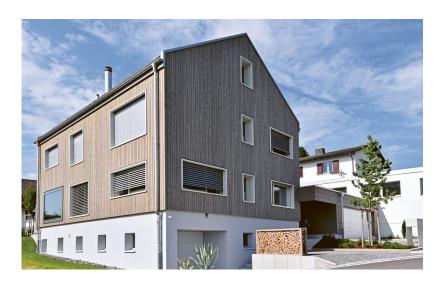

### A timber house with charm

Having already been responsible for the initial designs, we subsequently took care of the detail planning and implementation of the timber construction. The panoramic windows and interior design dominated by wood produced a bright living space, which automatically creates a pleasant ambiance. With boards of different sizes and light grey window frames, the house's facade has a decidedly modern look that combines nature with contemporary living.

Rough-cut, pre-weathered spruce facade

Niederhelfenschwil, CH

Exterior view of the front

Exterior view with garden