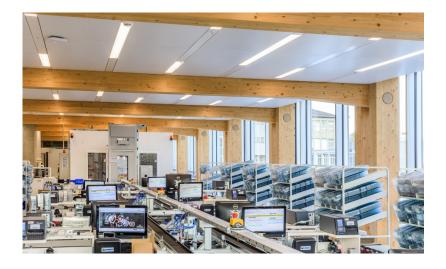

## Omega production building with precisely scheduled timber construction

The new Omega premises in Biel are nothing less than the most advanced facility for watchmaking, training and quality control that the watch industry has to offer. The masterpiece was designed by award-winning Japanese architect Shigeru Ban.

At a length of 70 metres, a width of 30 metres and a height of 30 metres, the dimensions of the new production and logistics building on the western Omega site are remarkable. The five-storey structure was designed to meet the highest standards in energy efficiency and environmental friendliness. This included the creation of a special climate and energy concept. What's more, all timber used in the construction came from Swiss forests. Blumer-Lehmann AG was responsible for the planning, production and assembly of the timber structure.

# Omega: timber build for production and offices

Biel, CH

Modern production facilities

View of the timber skeleton frame

info@blumer-lehmann.com blumer-lehmann.com