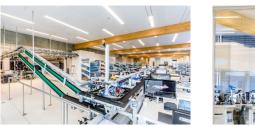

## Omega production building with precisely scheduled timber construction

The new Omega premises in Biel are nothing less than the most advanced facility for watchmaking, training and quality control that the watch industry has to offer. The masterpiece was designed by award-winning Japanese architect Shigeru Ban.

At a length of 70 metres, a width of 30 metres and a height of 30 metres, the dimensions of the new production and logistics building on the western Omega site are remarkable. The five-storey structure was designed to meet the highest standards in energy efficiency and environmental friendliness. This included the creation of a special climate and energy concept. What's more, all timber used in the construction came from Swiss forests. Blumer-Lehmann AG was responsible for the planning, production and assembly of the timber structure.

# Omega: timber build for production and offices

Biel, CH

Modern production facilities

View of the timber skeleton frame

info@blumer-lehmann.com blumer-lehmann.com