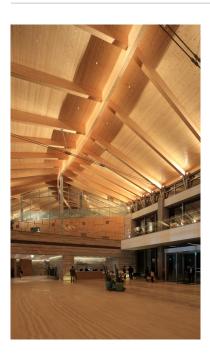

## Hillmaru Golf Club Free Form clubhouse – inspired by a bamboo leaf

Hillmaru Country Club is situated near Changnyeong County in southern South Korea. The 36-hole golf course, fantastic surroundings and large clubhouse delight club members and visiting golfers alike. The clubhouse was designed by Korean architect Kyeong Sik Yoon. The unique design comprises a floor area of 5,000 m<sup>2</sup> and includes a foyer, a restaurant, various bars, a wellness area and a shop. The architectural shape of the entire building resembles a bamboo leaf. Ecology, transparency, brightness and flexibility were central requirements for the project. Timber was the preferred raw material thanks to its natural and aesthetic material properties. The digital implementation planning required a mathematically precise determination of the desired form that fulfilled all requirements. In this case, a NURBS model was created using the computer graphics software Rhinoceros, and this model also formed the basis for data communication with the architect.

## Hillmaru golf clubhouse in Free Form timber

near Changnyeong, KR

Sweeping, leaf-shaped roof construction

Generous entrance area to the club

External view of Hillmaru Golf Club