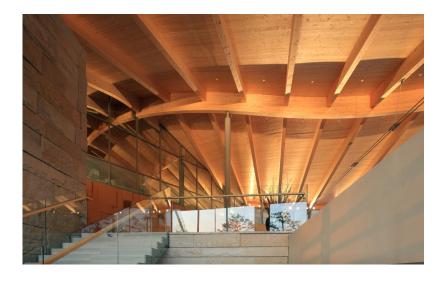

## Hillmaru Golf Club Free Form clubhouse – inspired by a bamboo leaf

Hillmaru Country Club is situated near Changnyeong County in southern South Korea. The 36-hole golf course, fantastic surroundings and large clubhouse delight club members and visiting golfers alike. The clubhouse was designed by Korean architect Kyeong Sik Yoon. The unique design comprises a floor area of 5,000 m<sup>2</sup> and includes a foyer, a restaurant, various bars, a wellness area and a shop. The architectural shape of the entire building resembles a bamboo leaf. Ecology, transparency, brightness and flexibility were central requirements for the project. Timber was the preferred raw material thanks to its natural and aesthetic material properties. The digital implementation planning required a mathematically precise determination of the desired form that fulfilled all requirements. In this case, a NURBS model was created using the computer graphics software Rhinoceros, and this model also formed the basis for data communication with the architect.

## Hillmaru golf clubhouse in Free Form timber

near Changnyeong, KR

Sweeping, leaf-shaped roof construction

Generous entrance area to the club

External view of Hillmaru Golf Club