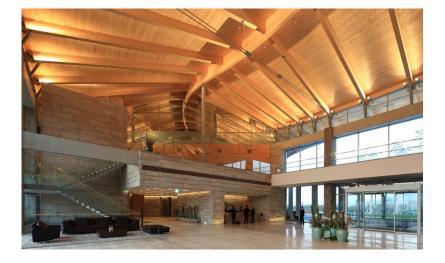

## Hillmaru Golf Club Free Form clubhouse – inspired by a bamboo leaf

Hillmaru Country Club is situated near Changnyeong County in southern South Korea. The 36-hole golf course, fantastic surroundings and large clubhouse delight club members and visiting golfers alike. The clubhouse was designed by Korean architect Kyeong Sik Yoon. The unique design comprises a floor area of 5,000 m<sup>2</sup> and includes a foyer, a restaurant, various bars, a wellness area and a shop. The architectural shape of the entire building resembles a bamboo leaf. Ecology, transparency, brightness and flexibility were central requirements for the project. Timber was the preferred raw material thanks to its natural and aesthetic material properties. The digital implementation planning required a mathematically precise determination of the desired form that fulfilled all requirements. In this case, a NURBS model was created using the computer graphics software Rhinoceros, and this model also formed the basis for data communication with the architect.

## Hillmaru golf clubhouse in Free Form timber

near Changnyeong, KR

Sweeping, leaf-shaped roof construction

Generous entrance area to the club

External view of Hillmaru Golf Club