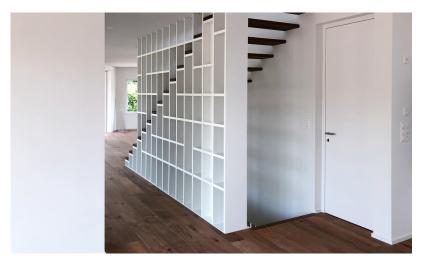

### American-style single-family house

Clad entirely in white, the design of the timber house was inspired by American construction. The unconventional shape of the plot resulted in the individual and winding footprint of the three-storey single-family home. Internally, an extraordinary wooden staircase including shelving and guardrails has a real wow factor. The timber balcony and roof terrace are ideal for relaxing and enjoying the views over Lake Zurich.

#### Marco Gemperle

Sales Residential Construction | Timber Construction | Switzerland

T +41 71 388 58 55 marco.gemperle@blumer-lehmann.com

Wädenswil, CH

Staircase with integral book shelves

Staircase