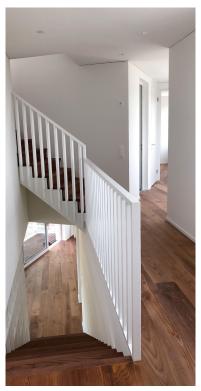

### American-style single-family house

Clad entirely in white, the design of the timber house was inspired by American construction. The unconventional shape of the plot resulted in the individual and winding footprint of the three-storey single-family home. Internally, an extraordinary wooden staircase including shelving and guardrails has a real wow factor. The timber balcony and roof terrace are ideal for relaxing and enjoying the views over Lake Zurich.

#### Marco Gemperle

Sales Residential Construction | Timber Construction | Switzerland

T +41 71 388 58 55 marco.gemperle@blumer-lehmann.com

Wädenswil, CH

Staircase with integral book shelves

Staircase