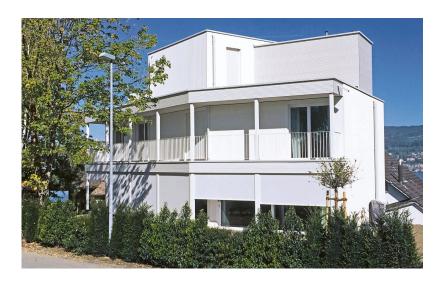

### American-style single-family house

Clad entirely in white, the design of the timber house was inspired by American construction. The unconventional shape of the plot resulted in the individual and winding footprint of the three-storey single-family home. Internally, an extraordinary wooden staircase including shelving and guardrails has a real wow factor. The timber balcony and roof terrace are ideal for relaxing and enjoying the views over Lake Zurich.