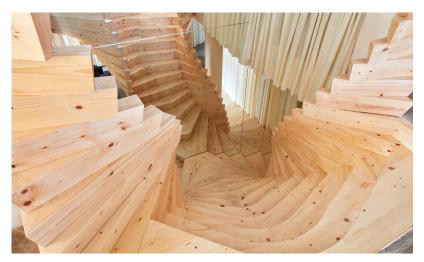

### Stairway to heaven

On the way to the top: for the global, fast-growing and highly successful London-based architecture and design office Acme, we planned and produced a Free Formstaircase to connect the ground level to the first floor. Our tasks included consultation, 3D planning, production and logistics. The architects and designers installed the staircase themselves. According to unconfirmed rumours, the staircase at Acme is now regarded as a destination in itself.